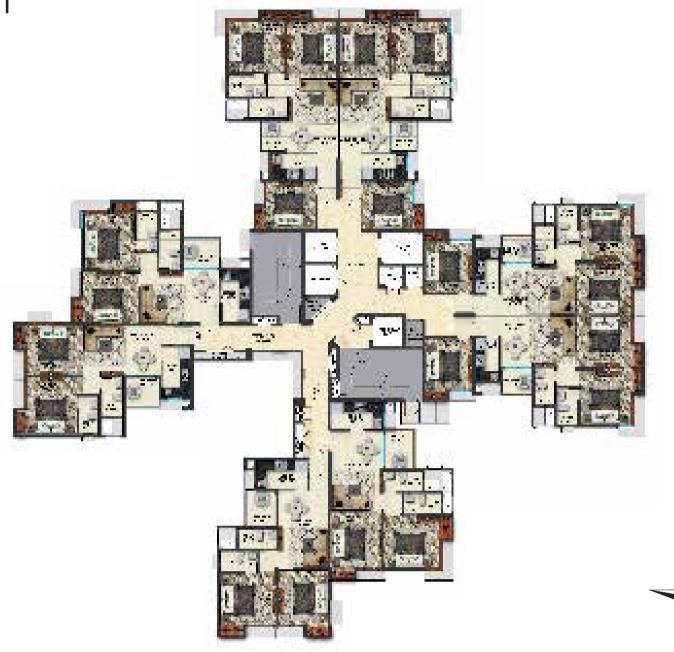

# 2 & 3 BHK FLOOR PLAN

TOWER 1-3 & 9-11



Fire Refuge Floors 5, 10, 15, 20, 25

#### 2 BHK UNIT PLAN - TYPE-1 TOWER 1-3 & 9-11 (E/H)



Carpet Area Excluding Balcony (sq.ft.) 537

Super Built-up Built-up Area Including Area Balcony (sq.ft.) (sq.ft.) 887 665



#### 2 BHK UNIT PLAN - TYPE-2 TOWER 1-3 & 9-11 (F/G)



Including

682

Carpet Area Excluding Balcony (sq.ft.) 554

Super Built-up Built-up Area Area Balcony (sq.ft.) (sq.ft.) 910

## **3 BHK UNIT PLAN**

#### TOWER 1-3 & 9-11 (A/B/C/D)

| Carpet Area      | Built-up Area    | Super Built-up |
|------------------|------------------|----------------|
| Excluding        | Including        | Area           |
| Balcony (sq.ft.) | Balcony (sq.ft.) | (sq.ft.)       |
| 645              | 779              | 1039           |

# 

**Bigger Homes For Those Who Like To Live Freely!**