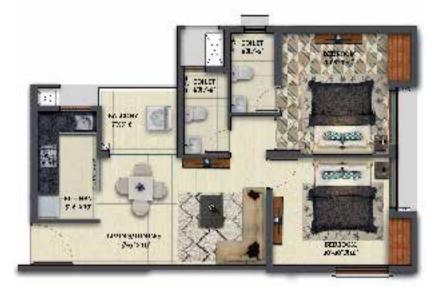

#### 2 BHK UNIT PLAN - TYPE-1 TOWER 1-3 & 9-11 (E/H)

Carpet Area Excluding Balcony (sq.ft.) 537

Super Built-up Built-up Area Including Area Balcony (sq.ft.) (sq.ft.) 887 665

#### 2 BHK UNIT PLAN - TYPE-2 TOWER 1-3 & 9-11 (F/G)

Including

682

Carpet Area Excluding Balcony (sq.ft.) 554

Super Built-up Built-up Area Area Balcony (sq.ft.) (sq.ft.) 910