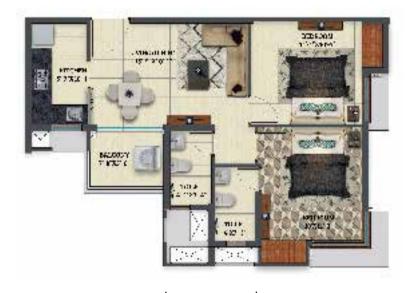

#### 2 BHK UNIT PLAN - TYPE-1 TOWER 1-3 & 9-11 (E/H)

Carpet Area Excluding Balcony (sq.ft.) 537

Super Built-up Built-up Area Including Area Balcony (sq.ft.) (sq.ft.) 887 665