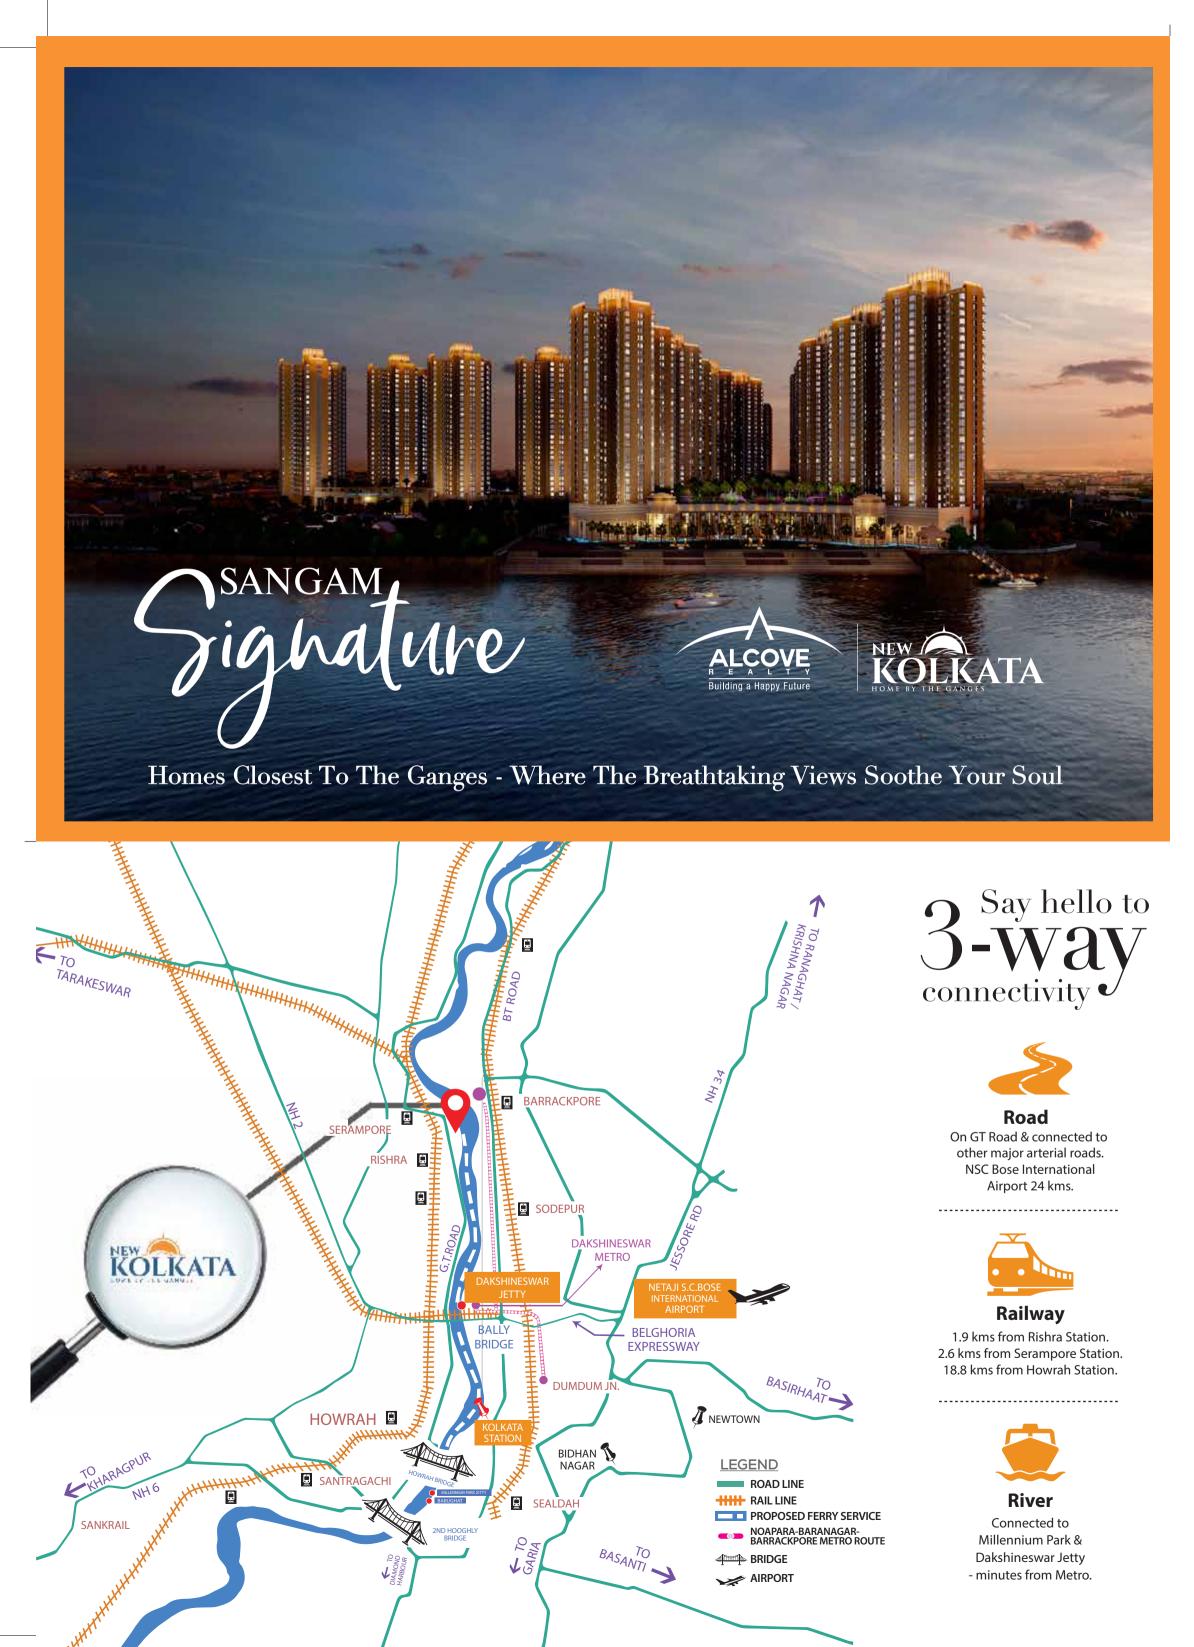

# 

**Bigger Homes For Those Who Like To Live Freely!** 

Say hello to connectivity  $\checkmark$ 

KOLKATA HOME BY THE GANGES

)

Building a Happy Future

On GT Road & connected to other major arterial roads. NSC Bose International Airport 24 kms.

-----

1.9 kms from Rishra Station. 2.6 kms from Serampore Station. 18.8 kms from Howrah Station.