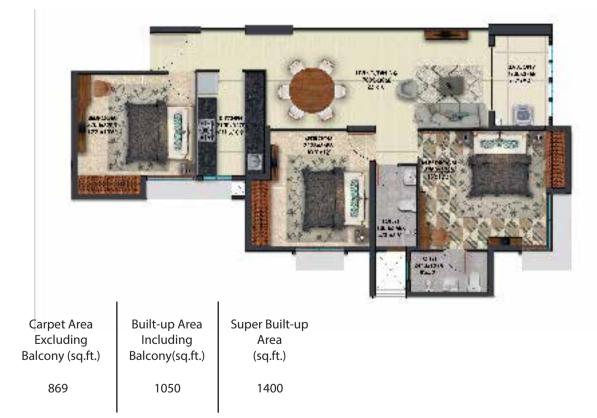

#### 4 BHK UNIT PLAN TOWER 12 (E/F)

| Carpet Area      |  |
|------------------|--|
|                  |  |
| Excluding        |  |
| Balcony (sq.ft.) |  |
|                  |  |

Super Built-up Area (sq.ft.)

1312

2085

1564

Built-up Area

Including

Balcony(sq.ft.)