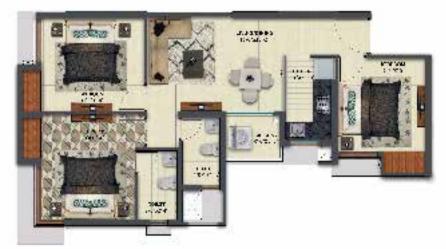

## **3 BHK UNIT PLAN**

#### TOWER 1-3 & 9-11 (A/B/C/D)

| Carpet Area      | Built-up Area    | Super Built-up |
|------------------|------------------|----------------|
| Excluding        | Including        | Area           |
| Balcony (sq.ft.) | Balcony (sq.ft.) | (sq.ft.)       |
| 645              | 779              | 1039           |