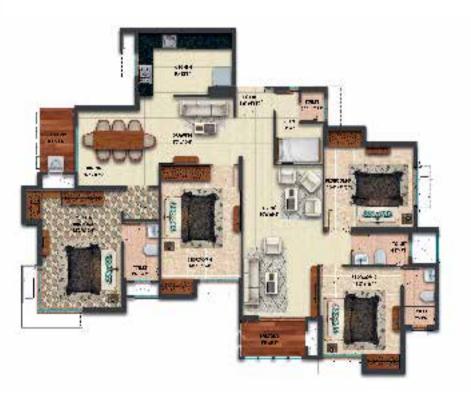

Area      | Built-up Area    | Super Built-up |
|------------------|------------------|----------------|
| Excluding        | Including        | Area           |
| Balcony (sq.ft.) | Balcony (sq.ft.) | (sq.ft.)       |
| 645              | 779              | 1039           |

# 

**Bigger Homes For Those Who Like To Live Freely!** 



Say hello to connectivity  $\checkmark$ 

KOLKATA HOME BY THE GANGES

)

Building a Happy Future



On GT Road & connected to other major arterial roads. NSC Bose International Airport 24 kms.

-----



1.9 kms from Rishra Station. 2.6 kms from Serampore Station. 18.8 kms from Howrah Station.



## 3 & 4 BHK FLOOR PLAN TOWER 12



Fire Refuge Floors Tower 12 : 5, 10, 15, 20,

### **3 BHK UNIT PLAN**

TOWER 12 (A/B/C/D)



#### 4 BHK UNIT PLAN TOWER 12 (E/F)



| Carpet Area      |  |
|------------------|--|
|                  |  |
| Excluding        |  |
| Balcony (sq.ft.) |  |
|                  |  |

Super Built-up Area (sq.ft.)

1312

2085

1564

Built-up Area

Including

Balcony(sq.ft.)